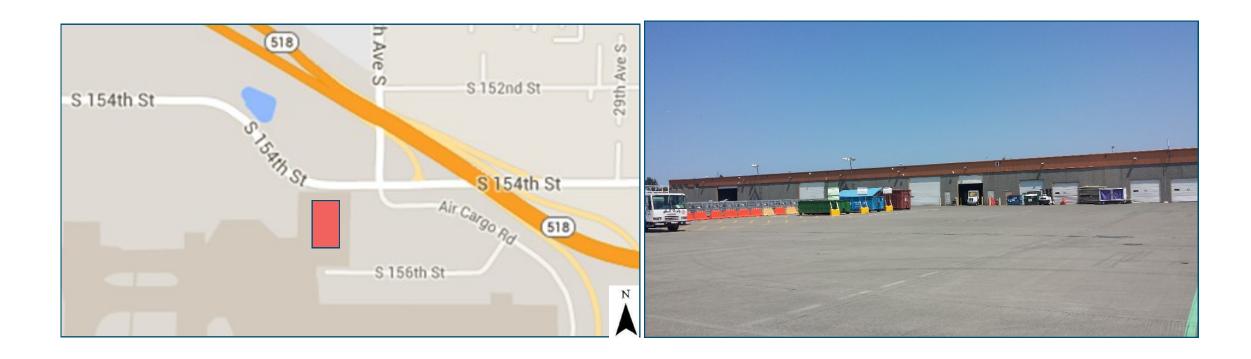

# Cargo 1 (AMB/AFCO Cargo Sea, LLC)

#### AMB/ AFCO Cargo Sea, LLC

| Property | Total Parcel Size | Expiration Date | Renewal Options | Extensions Available | Extensions Length | Holdover       |
|----------|-------------------|-----------------|-----------------|----------------------|-------------------|----------------|
| Lease #  | Square Footage    |                 |                 |                      |                   |                |
| #000103  | 226,837 sq. ft.   | 11/30/2017      | Until 2027      | 2                    | 5 years           | Month-to-Month |

#### AMB/ AFCO General Information

| Current Use: | Air Cargo Terminal & Airfield Ground |
|--------------|--------------------------------------|
|              | Lease                                |
| Location:    | Commercial                           |
| City:        | SeaTac                               |
| Easement     | 37,643 Sq. Ft.                       |

## 2330 S 156<sup>th</sup> Street SeaTac, WA 98158