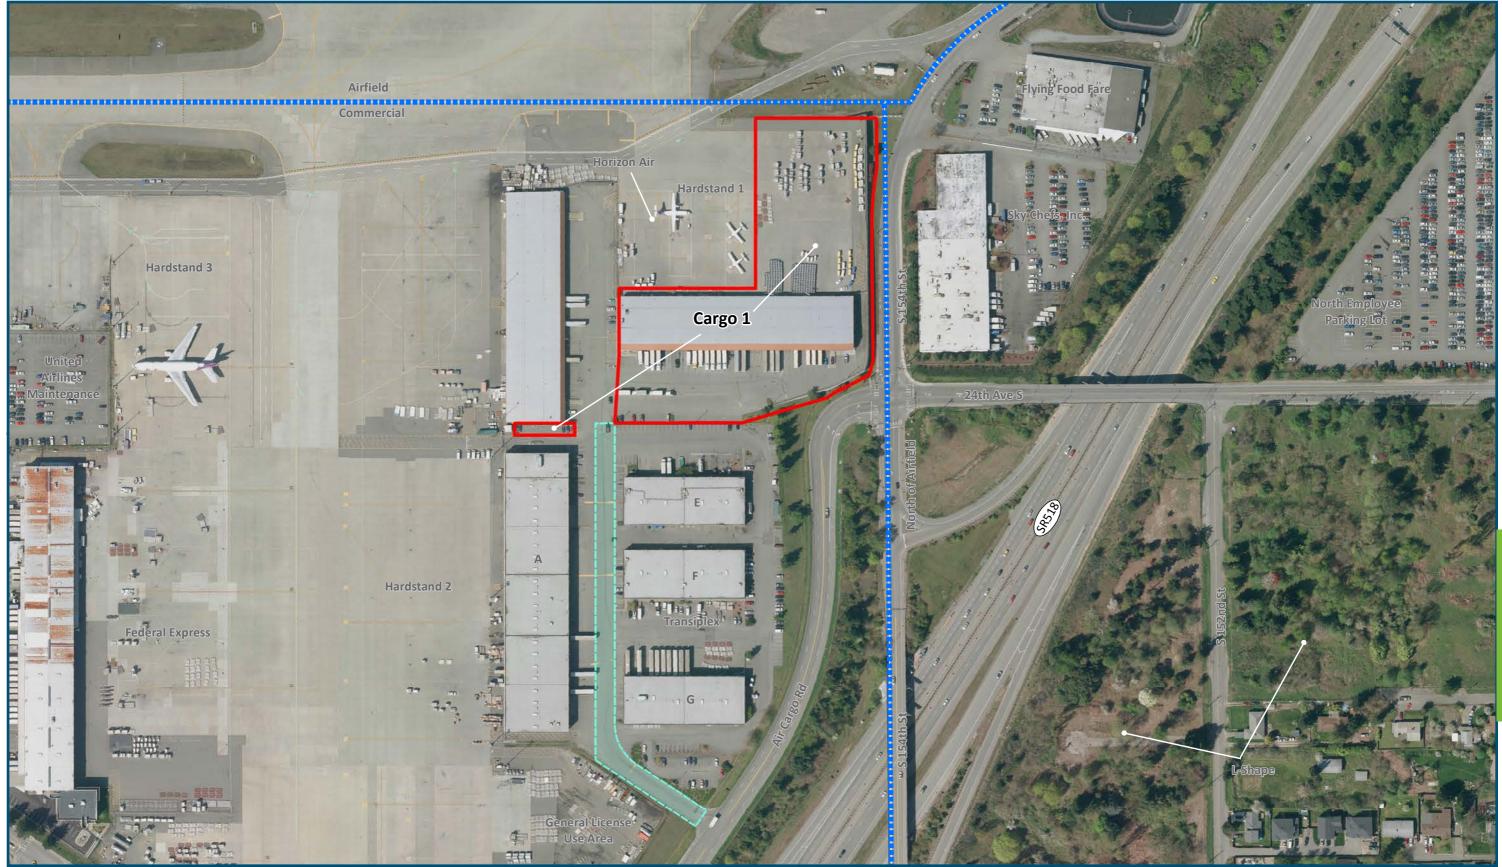

# Cargo 1 (AMB/AFCO Cargo Sea, LLC)

#### **Tenant Company Building Information**

| Building ID Code/ | Function               | Building Owned |            | Approximate Total |         |  |
|-------------------|------------------------|----------------|------------|-------------------|---------|--|
| Common Name       |                        | Ву             | Foot Print | Office            | Whse.   |  |
|                   |                        |                | Sq. ft.    | Sq. ft.           | Sq. ft. |  |
| Building 1        | Airside Cargo Terminal | Tenant         | 51,721     | 6,721             | 45,000  |  |

## Cargo 1 (AMB/AFCO Cargo Sea, LLC) Lease #000103 0 100 200 400 Date Published: 12-31-2014 Feet

.....

Zone Matchline Boundary Port of Seattle Lease Boundary Easement

Disclaimer: This map is for general reference only. Data Layers that appear on this map may or may not be accurate, current, or otherwise reliable. THIS MAP IS NOT TO BE USED FOR NAVIGATION.

1 inch = 200 feet

Aerial Photo Taken Spring 2012